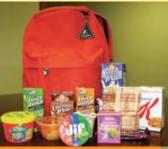

## About the Backpack P R 0 G R A M

- Backpacks are filled with enough food for six meals and two snacks and include a non-food item (shampoo, toothbrush, toilet paper, etc.)
- Food is child-friendly, non-perishable, easily consumed and vitamin fortified.
- Backpacks are distributed to children on Fridays or the last day before school holidays.

The food is packed in nondescript backpacks to not draw attention.