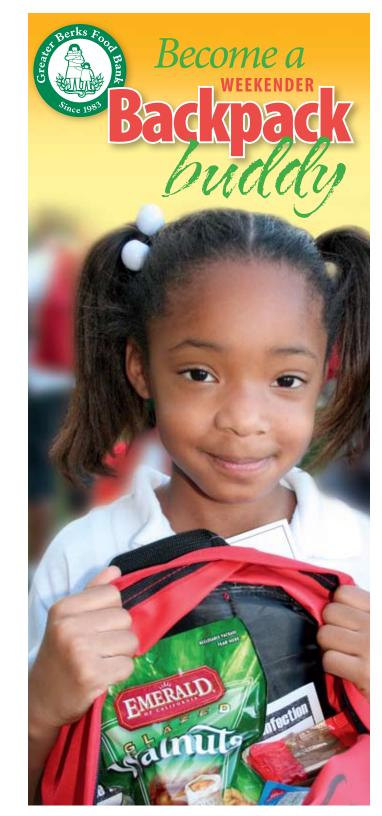

## About the Backpack P R 0 G R A M

- Backpacks are filled with enough food for six meals and two snacks and include a non-food item (shampoo, toothbrush, toilet paper, etc.)
- Food is child-friendly, non-perishable, easily consumed and vitamin fortified.
- Backpacks are distributed to children on Fridays or the last day before school holidays.

The food is packed in nondescript backpacks to not draw attention.